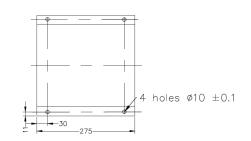

#### DIMENSIONS

BASE WIDTH & LENGTH 275

SUMMIT SERIES VERTICAL MULTISTAGE
DRIVE KIT

BIA-1VMS3/8T-DRIVE • 812398

SUMMIT SERIES VERTICAL MULTISTAGE

DRIVE KIT

BIA-1VMS3/8T-DRIVE • 812398