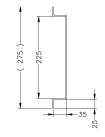

#### DIMENSIONS

BASE WIDTH & LENGTH 275

SUMMIT SERIES VERTICAL MULTISTAGE
DRIVE KIT

BIA-1VMS3/8T-DRIVE • 812398

SUMMIT SERIES VERTICAL MULTISTAGE

DRIVE KIT

BIA-1VMS3/8T-DRIVE • 812398