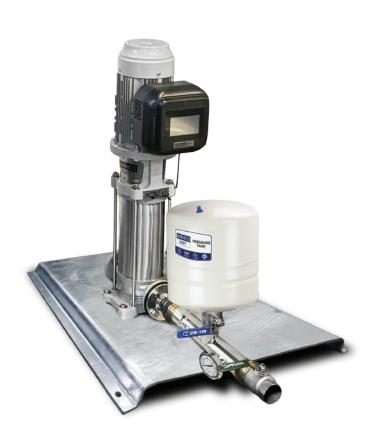

SUMMIT SERIES VERTICAL MULTISTAGE
DRIVE KIT

BIA-1VMS3/8T-DRIVE • 812398

### INCLUDES

- VMS Pump
- NXT Drive (Variable Frequency Drive)
- Counter Flange (In DN25 to DN65)
- Fiber Gaskets to suit counter flanges
- Watermarked Spring Check Valve
- Manifold (304 Stainless Steel)
- Pressure Transducer
- 30 Bar Liquid Filled Pressure Gauge
- Galvanised Single/Double/Triple Base
- Ball Valve (304 Stainless Steel)
- Pressure Tank Included in Scope of Supply
- Braided Hose 20 Bar 1.5m 1" BSPF with 10/6 model only