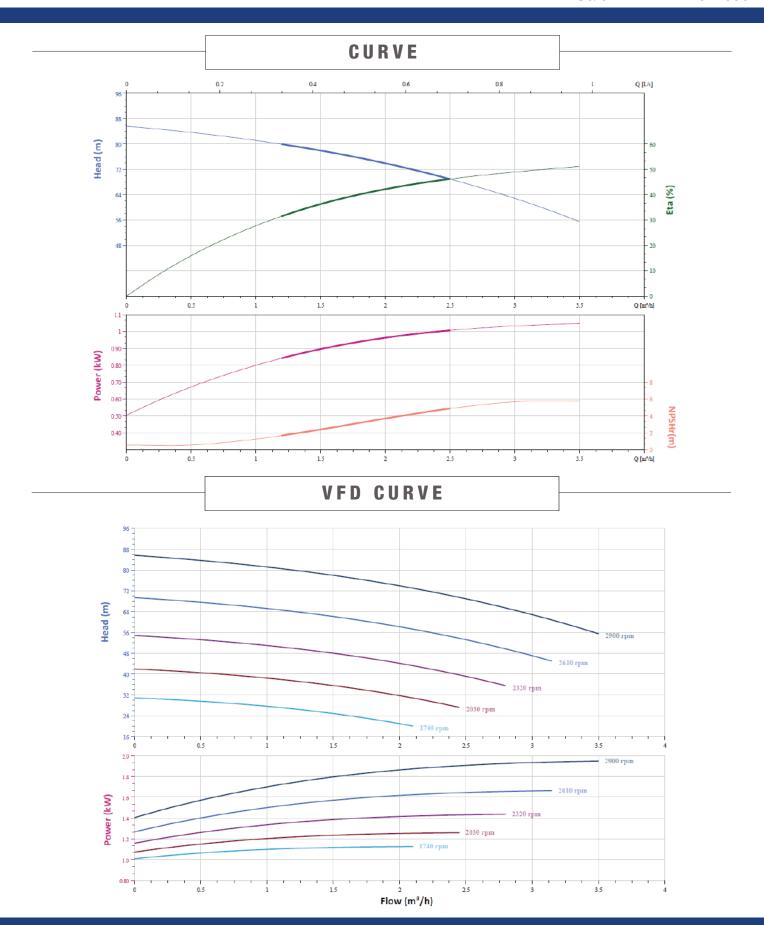

### TECHNICAL DATA

| RATED FLOW [M3/H]       | 2m3/hr                     |  |
|-------------------------|----------------------------|--|
| MAX FLOW                | 3.5m3/hr                   |  |
| MAX HEAD                | 85.3M                      |  |
| OPTIMUM OPERATING RANGE | 1.2m3/hr @ 79.9m 31.7% eff |  |
|                         | 2.5m3/hr @ 68.9m 46.2% eff |  |
| WORKING AIR TEMP        | 0°C - 40°C                 |  |
| LIQUID TEMPERATURE      | -15°C - 120°C              |  |
| HIGHEST EFFICIANCY      | 51.1%                      |  |
| MAXIMUM PUMP PRESSURE   | 33 bar                     |  |
| NET WEIGHT (KG)         | 25.8kg                     |  |

### **DUAL PUMP CURVE**