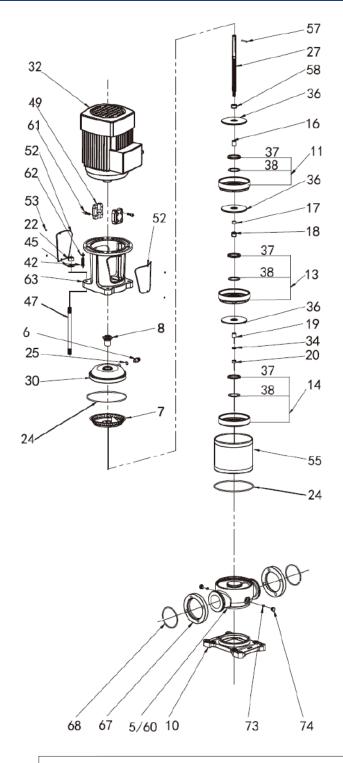

### **CUTAWAY AND MATERIALS**

| Motor                | /                                                                                                                                                           |
|----------------------|-------------------------------------------------------------------------------------------------------------------------------------------------------------|
| Bracket              | Ductile Cast Iron                                                                                                                                           |
| Seal Base            | Stainless / Ductile Cast Iron                                                                                                                               |
| Mechanical Seal      | AS-L-16                                                                                                                                                     |
| Top Diffuser         | Stainless Steel                                                                                                                                             |
| Diffuser             | Stainless Steel                                                                                                                                             |
| Support Diffuser     | Stainless Steel                                                                                                                                             |
| Coupling             | Stainless Steel                                                                                                                                             |
| Impeller             | Stainless Steel                                                                                                                                             |
| Cylinder             | Stainless Steel                                                                                                                                             |
| Shaft                | Stainless Steel                                                                                                                                             |
| Intermediate Bearing | SIC / WC                                                                                                                                                    |
| Inducer              | Stainless Steel                                                                                                                                             |
| Inlet/Outlet Chamber | Stainless Steel / Ductile Cast Iron                                                                                                                         |
| Base                 | Ductile Cast Iron                                                                                                                                           |
|                      | Bracket Seal Base Mechanical Seal Top Diffuser Diffuser Support Diffuser Coupling Impeller Cylinder Shaft Intermediate Bearing Inducer Inlet/Outlet Chamber |

SUMMIT SERIES VERTICAL MULTISTAGE

DRIVE KIT

BIA-1VMS3/8T-DRIVE • 812398

- 6 Air vent plug
- 7 Top diffuser
- 8 Mechanical seal
- 10 Base plate
- 11 Diffuser
- 13 Support diffuser
- 14 Inducer
- 16 Impeller sleeve
- 17 Short impeller sleeve
- 18 Wear ring
- 19 Inlet impeller cover
- 20 Lock nut
- 22 Nut
- 24 O-ring
- 25 O-ring
- 27 Pump shaft
- 30 Seal base
- 32 Motor
- 34 Washer
- 36 Impeller
- 37 Choma cover
- 38 Choma
- 42 Blot
- 45 Washer
- 47 Stay bolt
- 49 Coupling
- 52 Coupling guard
- 53 Screw
- 55 Cylinder
- 57 Shaft pin 58 Locating sleeve
- 60 Common inlet and outlet chamber
- 61 Socket head cap screw
- 62 Washer
- 63 Bracket
- 67 Flange
- 68 Flange retaining ring
- 73 O-ring
- 74 Drain plug