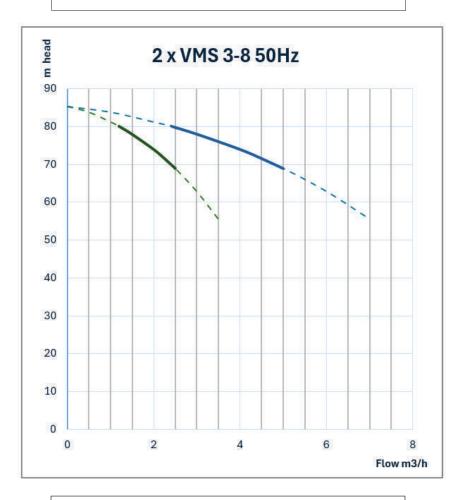

### **DUAL PUMP CURVE**

### TECHNICAL DATA

| RATED FLOW [M3/H]       | 2m3/hr                     |  |
|-------------------------|----------------------------|--|
| MAX FLOW                | 3.5m3/hr                   |  |
| MAX HEAD                | 85.3M                      |  |
| OPTIMUM OPERATING RANGE | 1.2m3/hr @ 79.9m 31.7% eff |  |
|                         | 2.5m3/hr @ 68.9m 46.2% eff |  |
| WORKING AIR TEMP        | 0°C - 40°C                 |  |
| LIQUID TEMPERATURE      | -15°C - 120°C              |  |
| HIGHEST EFFICIANCY      | 51.1%                      |  |
| MAXIMUM PUMP PRESSURE   | 33 bar                     |  |
| NET WEIGHT (KG)         | 25.8kg                     |  |